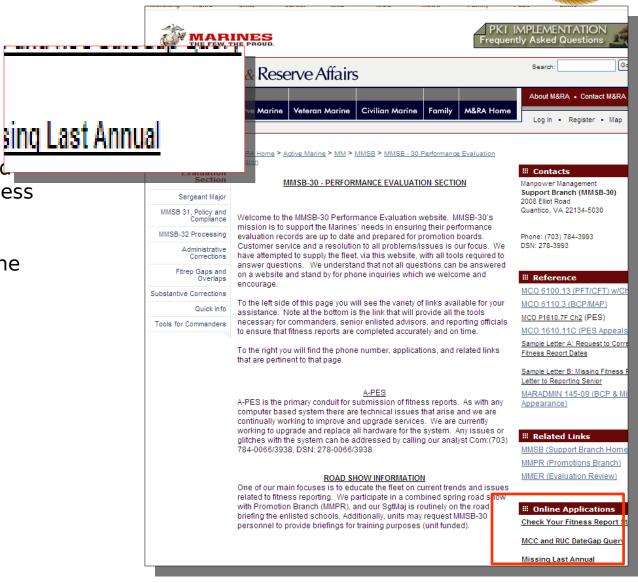

# **Missing Last Annual**

Back to the MMSB-30 mai page.

Click "Missing Last Annua

Enter you MCC (175 for 2d RADIO)

#### Enter you RUC (21590 for 2d RADIO)

Click "OK"

This report does not include RT reports or reports received by MMSB that have not been processed.

| LAST<br>NAME | GRADE | From Date | To Date    | осс | STATUS | мсс | RUC   |
|--------------|-------|-----------|------------|-----|--------|-----|-------|
| LAZY         | E5    | 5/19/2011 | 11/15/2011 | FD  | ACTIVE | 175 | 21590 |
| SLACKER      | E5    | 6/1/2011  | 7/9/2011   | TR  | ACTIVE | 175 | 21590 |